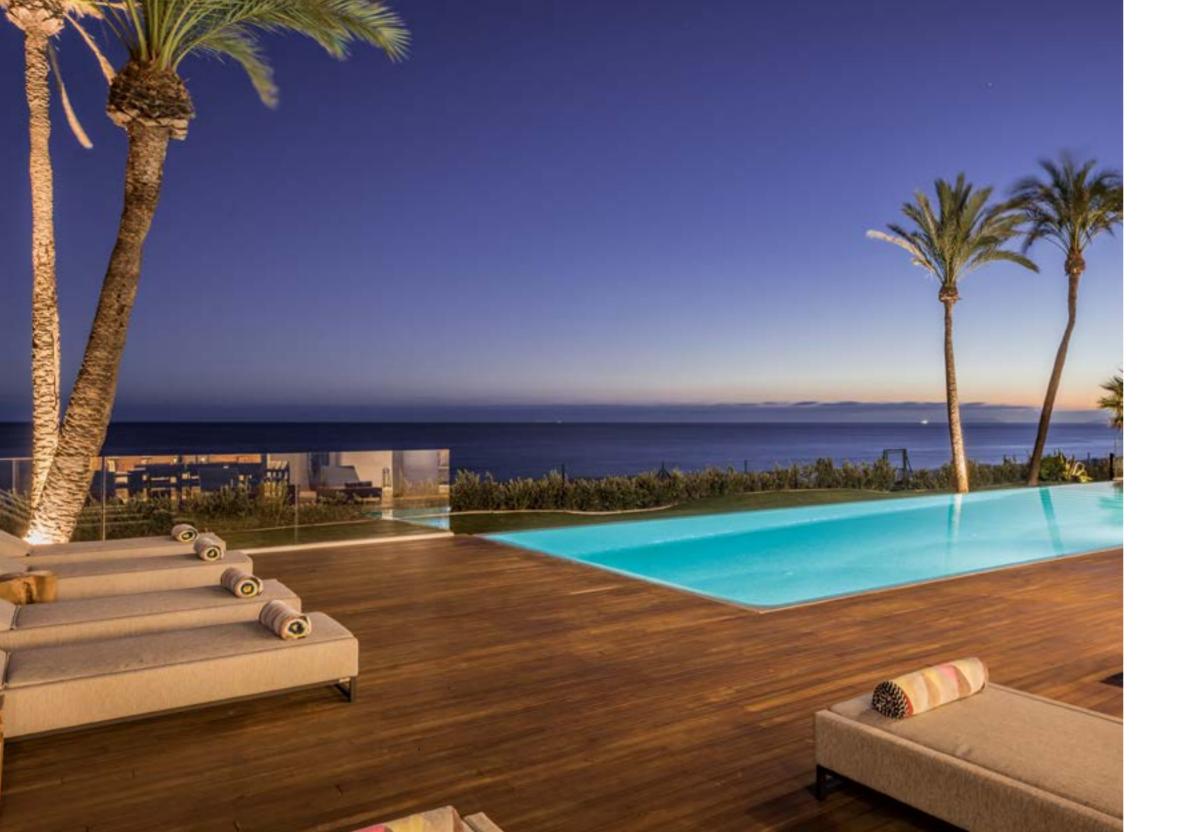

La Perla Blanca has been designed to expansive standards of ultimate luxury, but never at the expense of comfort. La Perla Blanca enchants, it applies a clever blend of clear colours, delicate lighting, fine marble, sleek lines and a freedom of Mediterranean views. The many rooms within this exclusive villa have been distributed to ensure the easy flow of light and energy. Internal layouts remain open-plan where possible, channelling focus to the leisure facilities such as the dining suite, large swimming pool, and rooftop sundeck with bar and plunge pool.

# PLUNGE INTO AQUATIC PARADISE

DIP YOUR TOES IN THE SEA OR RELAX BY THE SEA VIEWS INFINITY SWIMMING POOL.

The unique architecture of LA PERLA BLANCA has been specifically designed to blend into the natural beauty of its surroundings, while uncompromising on luxury. Each individual element of the elegant interior has been selected with care and with your comfort in mind. Delight your senses in the soulful and natural atmosphere of this beachfront property while experiencing the luxury of space.