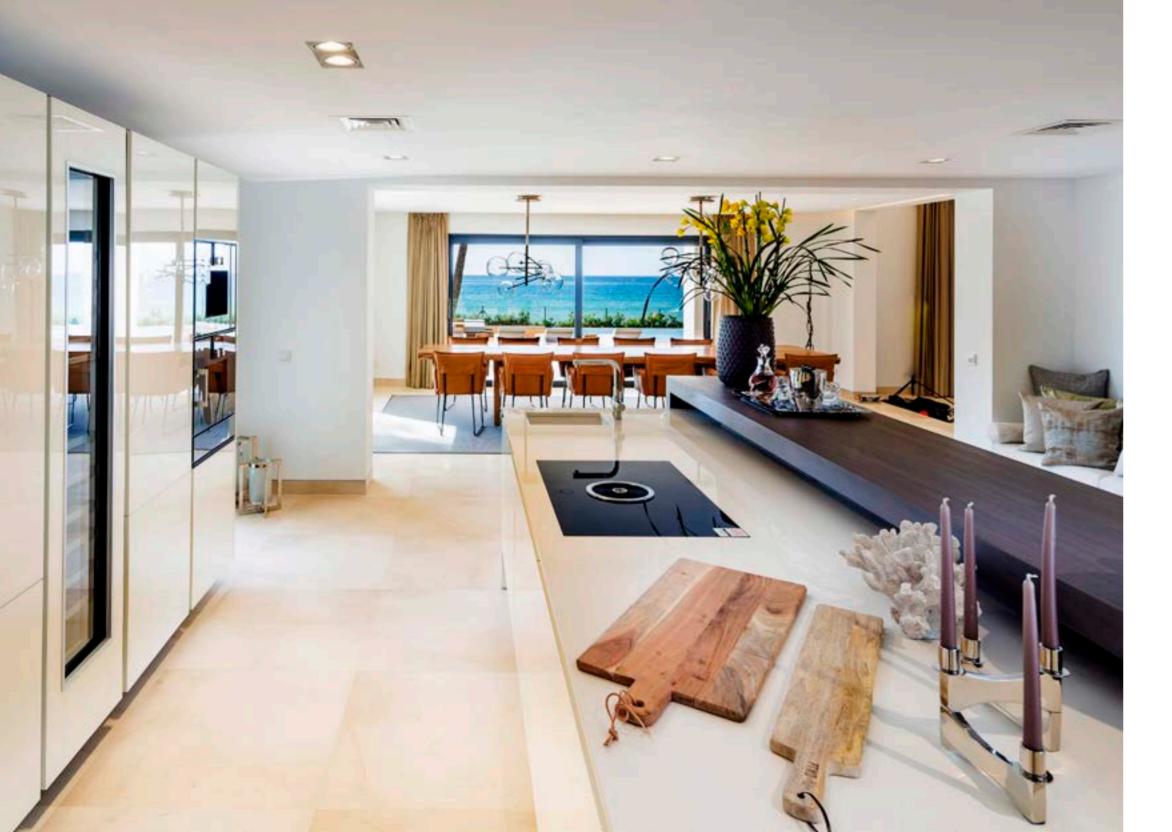

# Luxurious

The luxurious kitchens and interior dining area cover 100m² of the ground floor. La Perla Blanca has a carefully designed layout with a second kitchen that is completely closed to the open planned contemporary "state of the art" main kitchen.