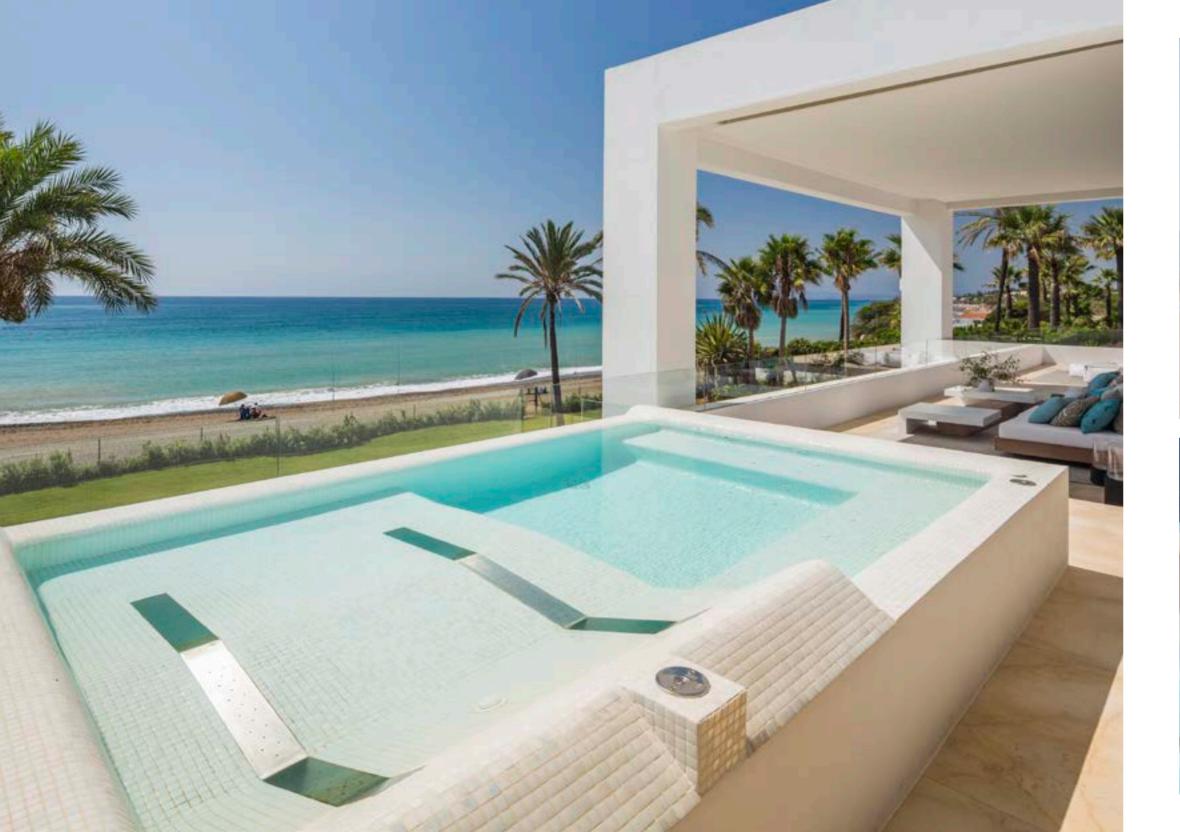

- Laundry / Service Area
- First Floor Sundeck with Lounge-bar 313 m<sup>2</sup>
- Elevated Fully Fitted Gym 62 m² with Sea Views
- Spa Includes a Massage Room, Turkish Bath, Sauna and Sea View
- Lift
- Security System
- Large Private Swimming Pool approx. 15 x 6 m
- First Floor Jacuzzi
- Heated Indoor Swimming Pool approx. 12 x 3 m
- Discreet Access via a Private Road
- Closed Separate Access to Kitchen, Suitable for Staff & Deliveries
- Generous 11 Spaces Car Park and 9 Car Garage
- Covered Entrance with Circular Driveway
- 60 Metres of Direct Access to Beach