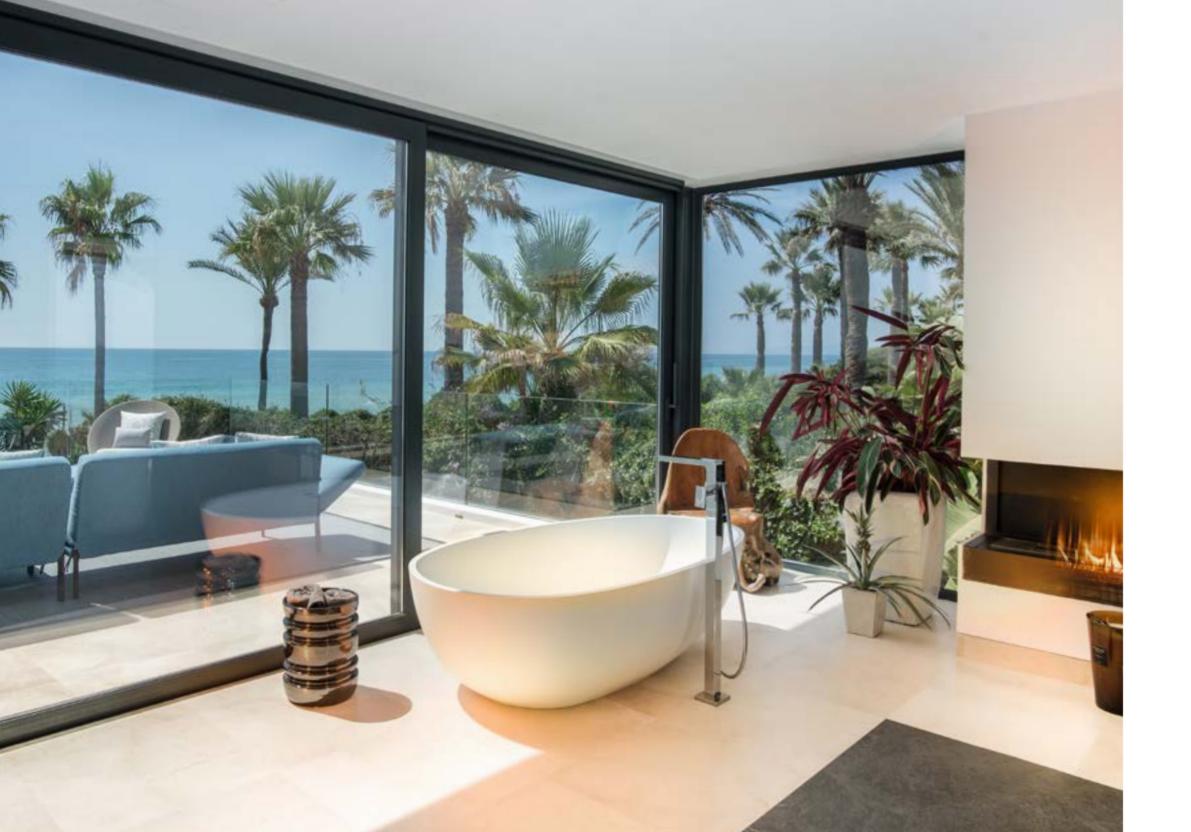

La Perla Blanca has been designed with functionality in mind.

The 2513 m<sup>2</sup> floorplan specifically tackles every requirement of a demanding lifestyle and allocates an area for each purpose.

Villa occupants may equally enjoy the privacy of one of the 12 bedrooms, socialise in the huge central lobby, kick-back pool-side with direct access to the beach or indulge on the sundeck with rooftop plunge pool. There is a gym and sauna on the first floor with a full glass facade offering panoramic views over the beach and the Mediterranean.

La Perla Blanca has been designed to expansive standards of ultimate luxury, but never at the expense of comfort. La Perla Blanca enchants, it applies a clever blend of clear colours, delicate lighting, fine marble, sleek lines and a freedom of Mediterranean views. The many rooms within this exclusive villa have been distributed to ensure the easy flow of light and energy. Internal layouts remain open-plan where possible, channelling focus to the leisure facilities such as the dining suite, large swimming pool, and rooftop sundeck with bar and plunge pool.