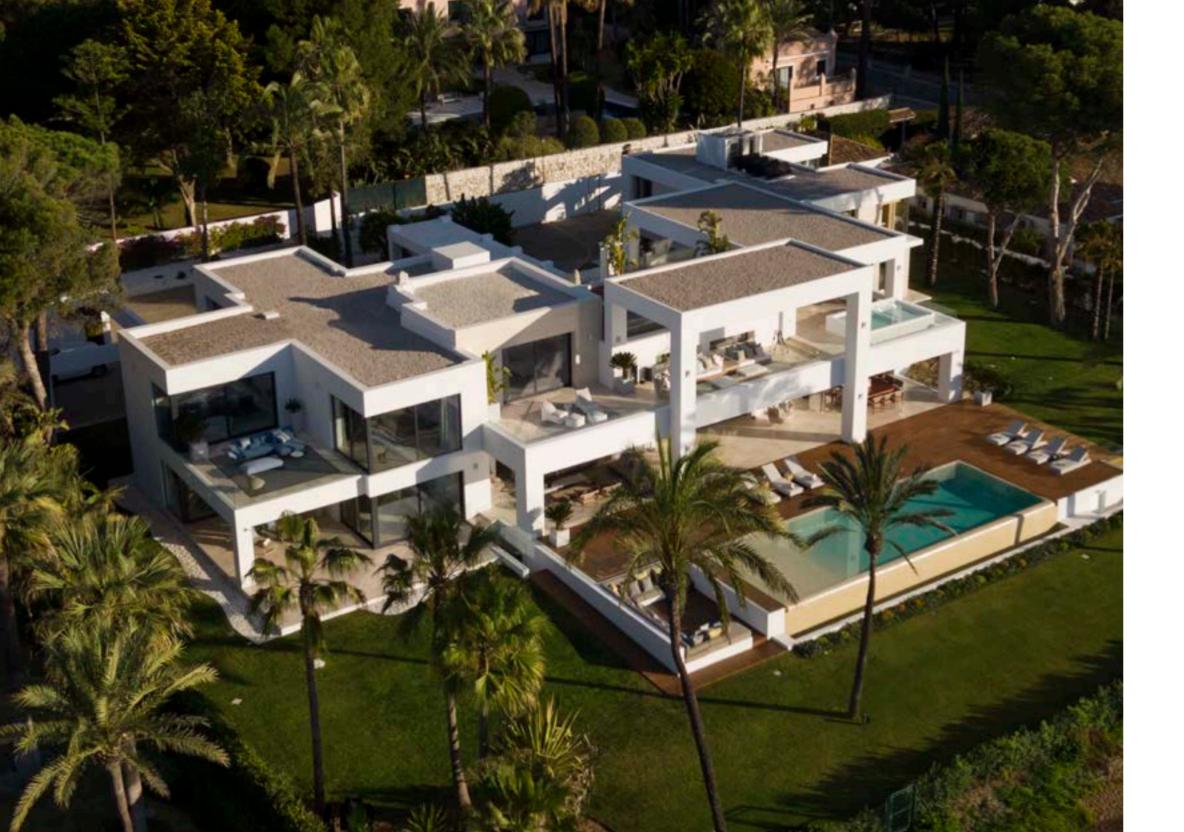

La Perla Blanca has been designed with functionality in mind.

The 2513 m<sup>2</sup> floorplan specifically tackles every requirement of a demanding lifestyle and allocates an area for each purpose.

Villa occupants may equally enjoy the privacy of one of the 12 bedrooms, socialise in the huge central lobby, kick-back pool-side with direct access to the beach or indulge on the sundeck with rooftop plunge pool. There is a gym and sauna on the first floor with a full glass facade offering panoramic views over the beach and the Mediterranean.

La Perla Blanca has been designed to expansive standards of ultimate luxury, but never at the expense of comfort. La Perla Blanca enchants, it applies a clever blend of clear colours, delicate lighting, fine marble, sleek lines and a freedom of Mediterranean views. The many rooms within this exclusive villa have been distributed to ensure the easy flow of light and energy. Internal layouts remain open-plan where possible, channelling focus to the leisure facilities such as the dining suite, large swimming pool, and rooftop sundeck with bar and plunge pool.

#### FEATURES OF LA PERLA BLANCA

- Very Private and Natural Beach
- Plot 4.125 m<sup>2</sup>
- Total Built Area 2.513 m<sup>2</sup>
- Ground Floor 1.122 m<sup>2</sup>
- First Floor 820 m<sup>2</sup>
- Basement 463 m<sup>2</sup>
- Total Porches 401 m<sup>2</sup>
- Total Terraces 483 m<sup>2</sup>
- 12 Bedrooms and 13 Bathrooms
- Staff Suite 54 m<sup>2</sup>
- Garage 54 m<sup>2</sup>
- Living and Recreational Area 413 m<sup>2</sup>
- Private Westwing Suite 224 m<sup>2</sup>
- Basement with Lounge, Bar, Games room, Cinema and Bodega