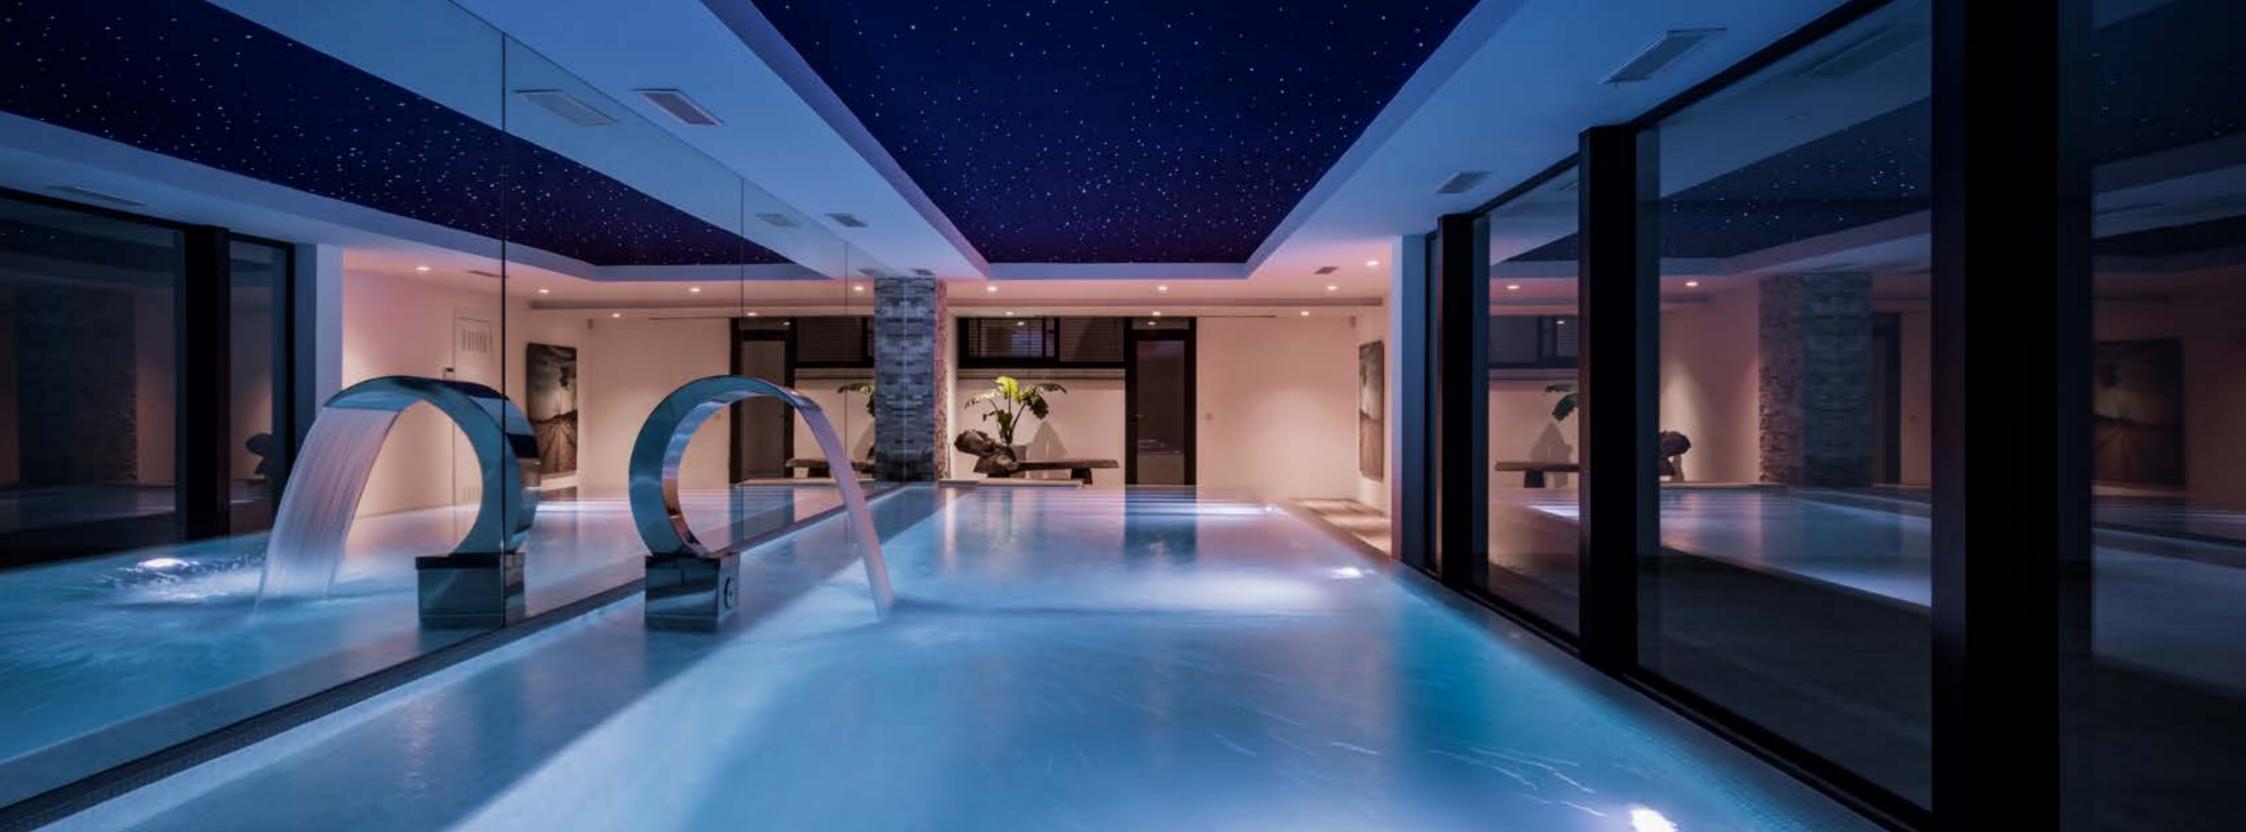

An indoor pool that marries modern style to classic sensory delights. Enjoy the tranquil and comfortable heated indoor pool which is located in the basement suite, together with the large cinema, bodega, bar and the games / entertainment room.

- Laundry / Service Area
- First Floor Sundeck with Lounge-bar 313 m<sup>2</sup>
- Elevated Fully Fitted Gym 62 m² with Sea Views
- Spa Includes a Massage Room, Turkish Bath, Sauna and Sea View
- Lift
- Security System
- Large Private Swimming Pool approx. 15 x 6 m
- First Floor Jacuzzi
- Heated Indoor Swimming Pool approx. 12 x 3 m
- Discreet Access via a Private Road
- Closed Separate Access to Kitchen, Suitable for Staff & Deliveries
- Generous 11 Spaces Car Park and 9 Car Garage
- Covered Entrance with Circular Driveway
- 60 Metres of Direct Access to Beach