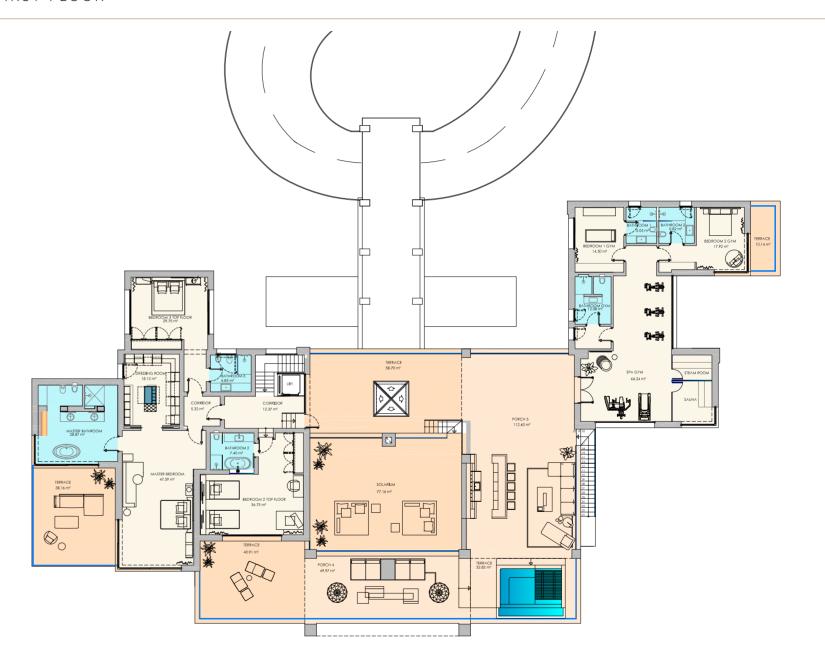

La Perla Blanca has been designed with functionality in mind.

The 2513 m<sup>2</sup> floorplan specifically tackles every requirement of a demanding lifestyle and allocates an area for each purpose.

Villa occupants may equally enjoy the privacy of one of the 12 bedrooms, socialise in the huge central lobby, kick-back pool-side with direct access to the beach or indulge on the sundeck with rooftop plunge pool. There is a gym and sauna on the first floor with a full glass facade offering panoramic views over the beach and the Mediterranean.

#### ONE OF THE LARGEST BEACHFRONT PROPERTIES ACROSS THE WHOLE OF THE COSTA DEL SOL.

The eastern wing of this wondrous property is dedicated to health and fitness. The fully fitted gym and sauna are located on the first floor with all equipment positioned to maximise the panoramic Mediterranean views.

The large, first-floor gym is uniquely positioned with incredible views across the Mediterranean sea. The beautiful garden with mature trees and tropical plants has a direct connection to the natural dunes and the quiet beach.

#### FEATURES OF LA PERLA BLANCA

- Very Private and Natural Beach
- Plot 4.125 m<sup>2</sup>
- Total Built Area 2.513 m<sup>2</sup>
- Ground Floor 1.122 m<sup>2</sup>
- First Floor 820 m<sup>2</sup>
- Basement 463 m<sup>2</sup>
- Total Porches 401 m<sup>2</sup>
- Total Terraces 483 m<sup>2</sup>
- 12 Bedrooms and 13 Bathrooms
- Staff Suite 54 m<sup>2</sup>
- Garage 54 m<sup>2</sup>
- Living and Recreational Area 413 m<sup>2</sup>
- Private Westwing Suite 224 m<sup>2</sup>
- Basement with Lounge, Bar, Games room, Cinema and Bodega

- Laundry / Service Area
- First Floor Sundeck with Lounge-bar 313 m<sup>2</sup>
- Elevated Fully Fitted Gym 62 m² with Sea Views
- Spa Includes a Massage Room, Turkish Bath, Sauna and Sea View
- Lift
- Security System
- Large Private Swimming Pool approx. 15 x 6 m
- First Floor Jacuzzi
- Heated Indoor Swimming Pool approx. 12 x 3 m
- Discreet Access via a Private Road
- Closed Separate Access to Kitchen, Suitable for Staff & Deliveries
- Generous 11 Spaces Car Park and 9 Car Garage
- Covered Entrance with Circular Driveway
- 60 Metres of Direct Access to Beach