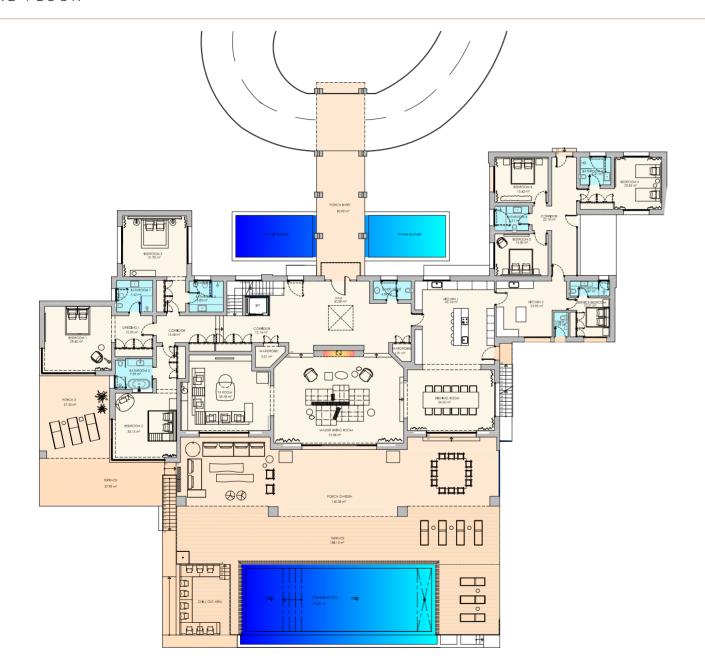

La Perla Blanca has been designed with functionality in mind.

The 2513 m<sup>2</sup> floorplan specifically tackles every requirement of a demanding lifestyle and allocates an area for each purpose.

Villa occupants may equally enjoy the privacy of one of the 12 bedrooms, socialise in the huge central lobby, kick-back pool-side with direct access to the beach or indulge on the sundeck with rooftop plunge pool. There is a gym and sauna on the first floor with a full glass facade offering panoramic views over the beach and the Mediterranean.

#### FEATURES OF LA PERLA BLANCA

- Very Private and Natural Beach
- Plot 4.125 m<sup>2</sup>
- Total Built Area 2.513 m<sup>2</sup>
- Ground Floor 1.122 m<sup>2</sup>
- First Floor 820 m<sup>2</sup>
- Basement 463 m<sup>2</sup>
- Total Porches 401 m<sup>2</sup>
- Total Terraces 483 m<sup>2</sup>
- 12 Bedrooms and 13 Bathrooms
- Staff Suite 54 m<sup>2</sup>
- Garage 54 m<sup>2</sup>
- Living and Recreational Area 413 m<sup>2</sup>
- Private Westwing Suite 224 m<sup>2</sup>
- Basement with Lounge, Bar, Games room, Cinema and Bodega

- Laundry / Service Area
- First Floor Sundeck with Lounge-bar 313 m<sup>2</sup>
- Elevated Fully Fitted Gym 62 m² with Sea Views
- Spa Includes a Massage Room, Turkish Bath, Sauna and Sea View
- Lift
- Security System
- Large Private Swimming Pool approx. 15 x 6 m
- First Floor Jacuzzi
- Heated Indoor Swimming Pool approx. 12 x 3 m
- Discreet Access via a Private Road
- Closed Separate Access to Kitchen, Suitable for Staff & Deliveries
- Generous 11 Spaces Car Park and 9 Car Garage
- Covered Entrance with Circular Driveway
- 60 Metres of Direct Access to Beach