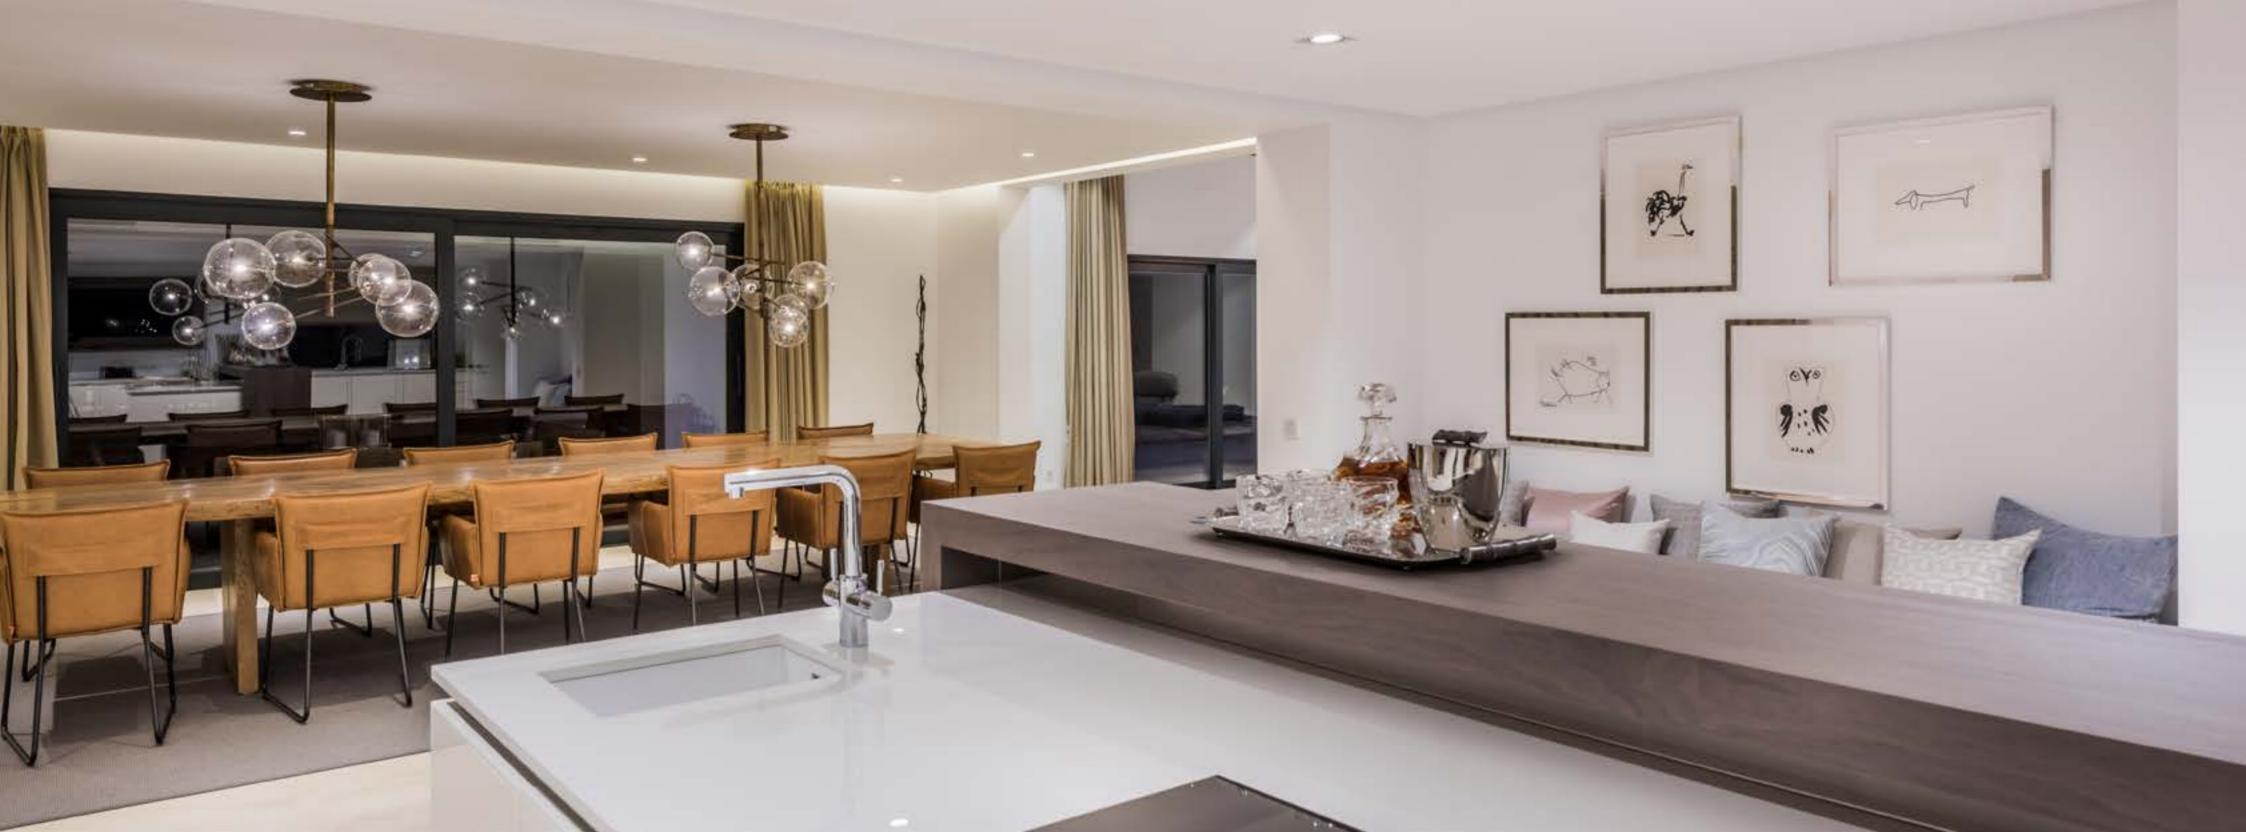

# Luxurious

The luxurious kitchens and interior dining area cover 100m² of the ground floor. La Perla Blanca has a carefully designed layout with a second kitchen that is completely closed to the open planned contemporary "state of the art" main kitchen.

La Perla Blanca has been designed with functionality in mind.

The 2513 m<sup>2</sup> floorplan specifically tackles every requirement of a demanding lifestyle and allocates an area for each purpose.

Villa occupants may equally enjoy the privacy of one of the 12 bedrooms, socialise in the huge central lobby, kick-back pool-side with direct access to the beach or indulge on the sundeck with rooftop plunge pool. There is a gym and sauna on the first floor with a full glass facade offering panoramic views over the beach and the Mediterranean.