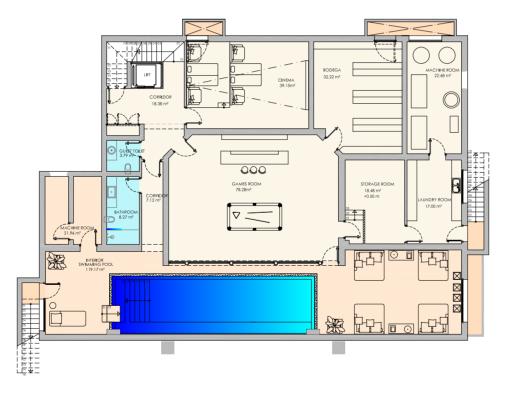

An indoor pool that marries modern style to classic sensory delights. Enjoy the tranquil and comfortable heated indoor pool which is located in the basement suite, together with the large cinema, bodega, bar and the games / entertainment room.

#### 463 M2 BASEMENT · 54 M2 STAFF SUITE · 54 M2 GARAGE

#### FEATURES OF LA PERLA BLANCA

- Very Private and Natural Beach
- Plot 4.125 m<sup>2</sup>
- Total Built Area 2.513 m<sup>2</sup>
- Ground Floor 1.122 m<sup>2</sup>
- First Floor 820 m<sup>2</sup>
- Basement 463 m<sup>2</sup>
- Total Porches 401 m<sup>2</sup>
- Total Terraces 483 m<sup>2</sup>
- 12 Bedrooms and 13 Bathrooms
- Staff Suite 54 m<sup>2</sup>
- Garage 54 m<sup>2</sup>
- Living and Recreational Area 413 m<sup>2</sup>
- Private Westwing Suite 224 m<sup>2</sup>
- Basement with Lounge, Bar, Games room, Cinema and Bodega

- Laundry / Service Area
- First Floor Sundeck with Lounge-bar 313 m<sup>2</sup>
- Elevated Fully Fitted Gym 62 m² with Sea Views
- Spa Includes a Massage Room, Turkish Bath, Sauna and Sea View
- Lift
- Security System
- Large Private Swimming Pool approx. 15 x 6 m
- First Floor Jacuzzi
- Heated Indoor Swimming Pool approx. 12 x 3 m
- Discreet Access via a Private Road
- Closed Separate Access to Kitchen, Suitable for Staff & Deliveries
- Generous 11 Spaces Car Park and 9 Car Garage
- Covered Entrance with Circular Driveway
- 60 Metres of Direct Access to Beach