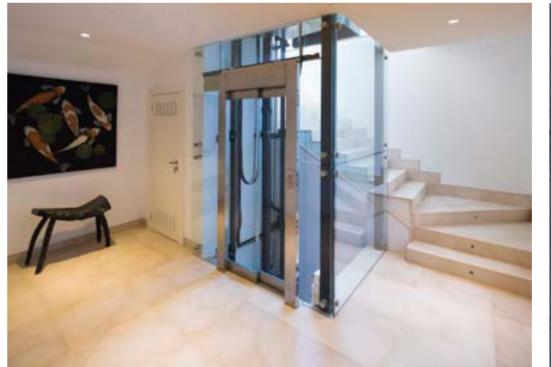

- Laundry / Service Area
- First Floor Sundeck with Lounge-bar 313 m<sup>2</sup>
- Elevated Fully Fitted Gym 62 m² with Sea Views
- Spa Includes a Massage Room, Turkish Bath, Sauna and Sea View
- Lift
- Security System
- Large Private Swimming Pool approx. 15 x 6 m
- First Floor Jacuzzi
- Heated Indoor Swimming Pool approx. 12 x 3 m
- Discreet Access via a Private Road
- Closed Separate Access to Kitchen, Suitable for Staff & Deliveries
- Generous 11 Spaces Car Park and 9 Car Garage
- Covered Entrance with Circular Driveway
- 60 Metres of Direct Access to Beach