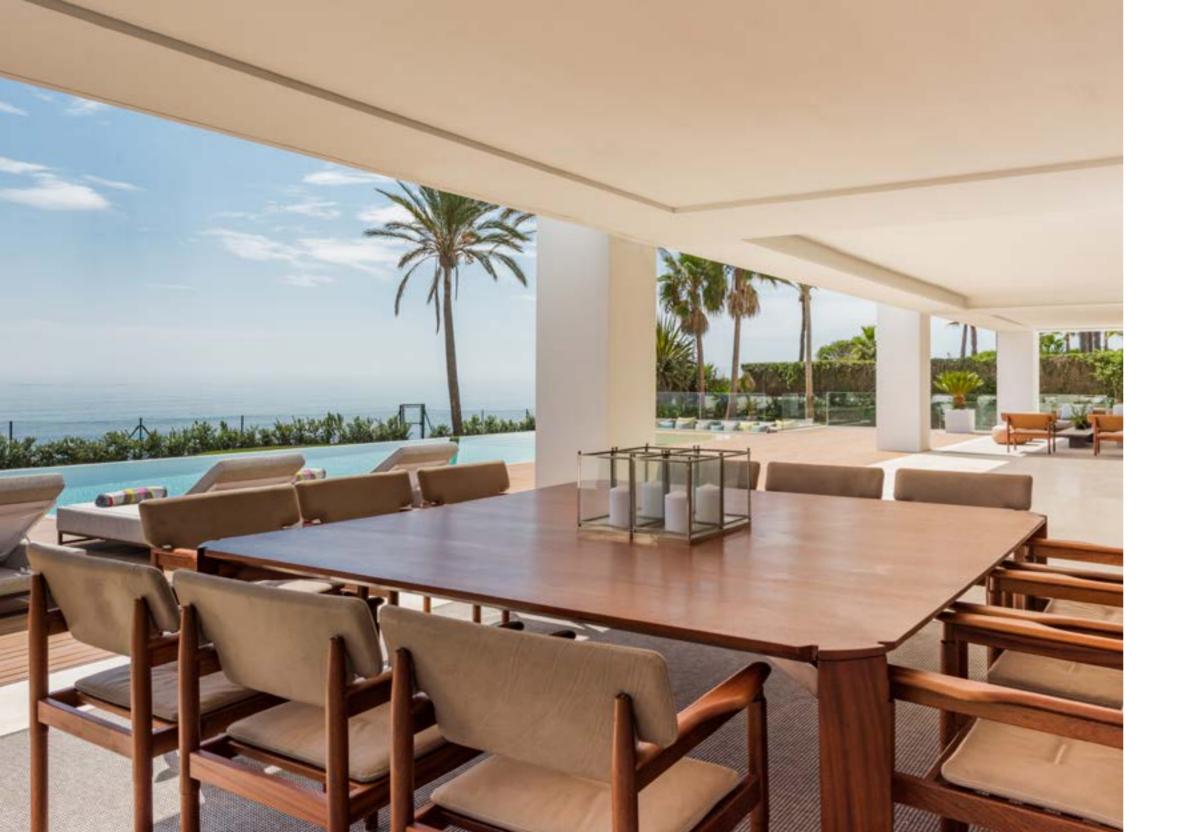

# Luxurious

The luxurious kitchens and interior dining area cover 100m² of the ground floor. La Perla Blanca has a carefully designed layout with a second kitchen that is completely closed to the open planned contemporary "state of the art" main kitchen.

La Perla Blanca has been designed to expansive standards of ultimate luxury, but never at the expense of comfort. La Perla Blanca enchants, it applies a clever blend of clear colours, delicate lighting, fine marble, sleek lines and a freedom of Mediterranean views. The many rooms within this exclusive villa have been distributed to ensure the easy flow of light and energy. Internal layouts remain open-plan where possible, channelling focus to the leisure facilities such as the dining suite, large swimming pool, and rooftop sundeck with bar and plunge pool.