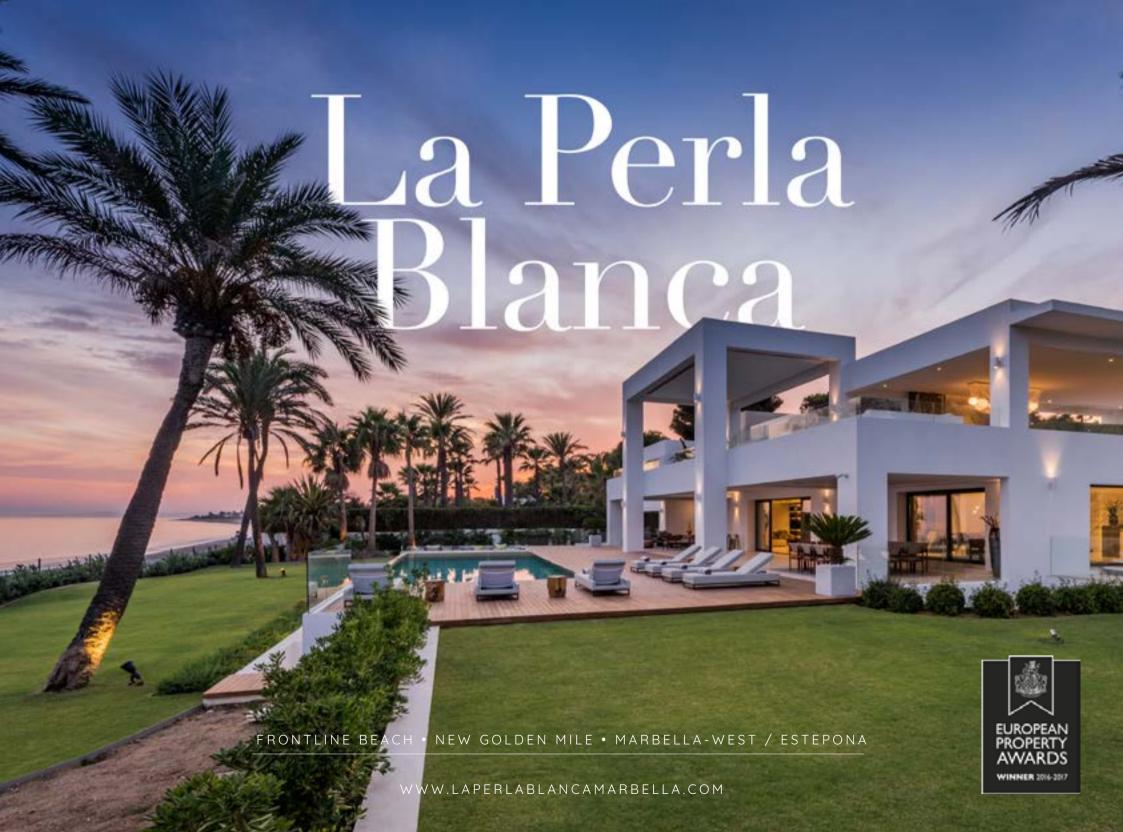

### LUXURY BEACHFRONT LIVING IN MARBELLA

ONE OF THE LARGEST BEACHFRONT
PROPERTIES ACROSS THE WHOLE OF THE
COSTA DEL SOL.

When referring to La Perla Blanca, "beachfront" really does mean beachfront. The southern face is 60 metres of direct access to the golden sands of the "New Golden Mile". Just 5 minutes from Puerto Banús, La Perla Blanca enjoys a tranquil setting – a quiet beach away from the crowds of central Marbella with uninterrupted views that stretch the 50 km across the Mediterranean to Morocco.

### LA PERLA BLANCA

A SANCTUARY OF TROPICAL MATURE FOLIAGE, SHIELDING PRIVATE BEACH ACCESS.

The lush backdrop of native trees and greenery gives the 4125 m<sup>2</sup> plot an immediately pleasant ambience. It also acts as a protective barrier, insulating against any sense of the outside world as you enter the exclusive property. The garden to the south of the villa is seamless integrated with the vast Mediterranean waters – virtually inhaling the lapping waves and salty aroma.

# WHERE LOCATION IS LUXURY

AN EXCLUSIVE NEIGHBOURHOOD IN MARBELLA-WEST,

JUST 5 MINUTES FROM PUERTO BANÚS.

To the rear of the estate, there is a fine selection of large villa properties that protect the entrance to La Perla Blanca's private road, whilst the vast frontage enjoys a wide breath of the Mediterranean, the views are uninterrupted as the sea and sky frame sublime views of the Rock of Gibraltar and the sprawling mountains of Morocco. The garden with mature trees and tropical plants has a direct connection to the natural dunes and the quiet beach.