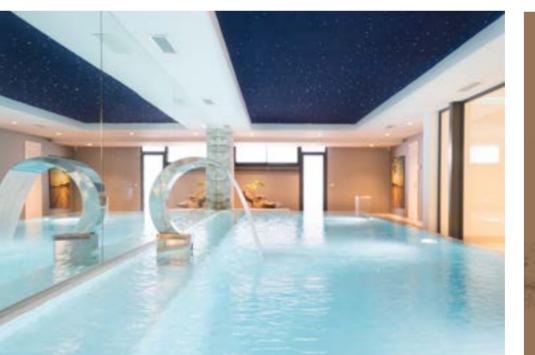

An indoor pool that marries modern style to classic sensory delights. Enjoy the tranquil and comfortable heated indoor pool which is located in the basement suite, together with the large cinema, bodega, bar and the games / entertainment room.