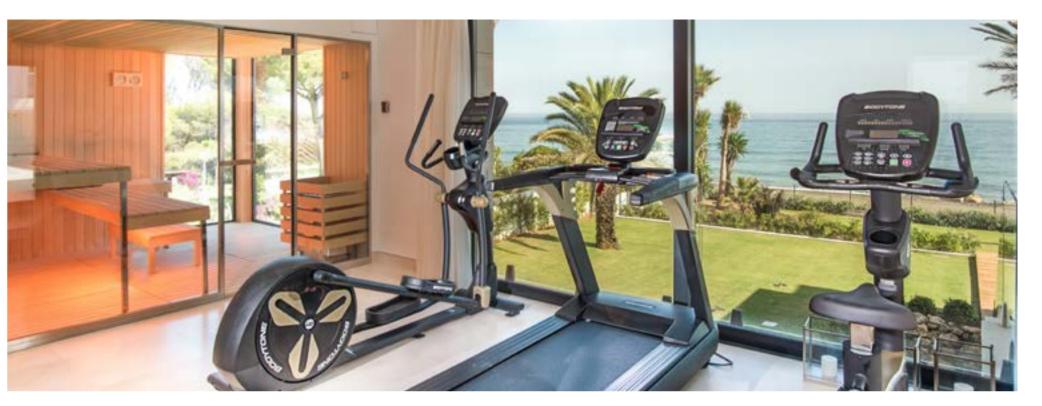

La Perla Blanca has been designed with functionality in mind.

The 2513 m<sup>2</sup> floorplan specifically tackles every requirement of a demanding lifestyle and allocates an area for each purpose.

Villa occupants may equally enjoy the privacy of one of the 12 bedrooms, socialise in the huge central lobby, kick-back pool-side with direct access to the beach or indulge on the sundeck with rooftop plunge pool. There is a gym and sauna on the first floor with a full glass facade offering panoramic views over the beach and the Mediterranean.

#### ONE OF THE LARGEST BEACHFRONT PROPERTIES ACROSS THE WHOLE OF THE COSTA DEL SOL.

The eastern wing of this wondrous property is dedicated to health and fitness. The fully fitted gym and sauna are located on the first floor with all equipment positioned to maximise the panoramic Mediterranean views.

The large, first-floor gym is uniquely positioned with incredible views across the Mediterranean sea. The beautiful garden with mature trees and tropical plants has a direct connection to the natural dunes and the quiet beach.