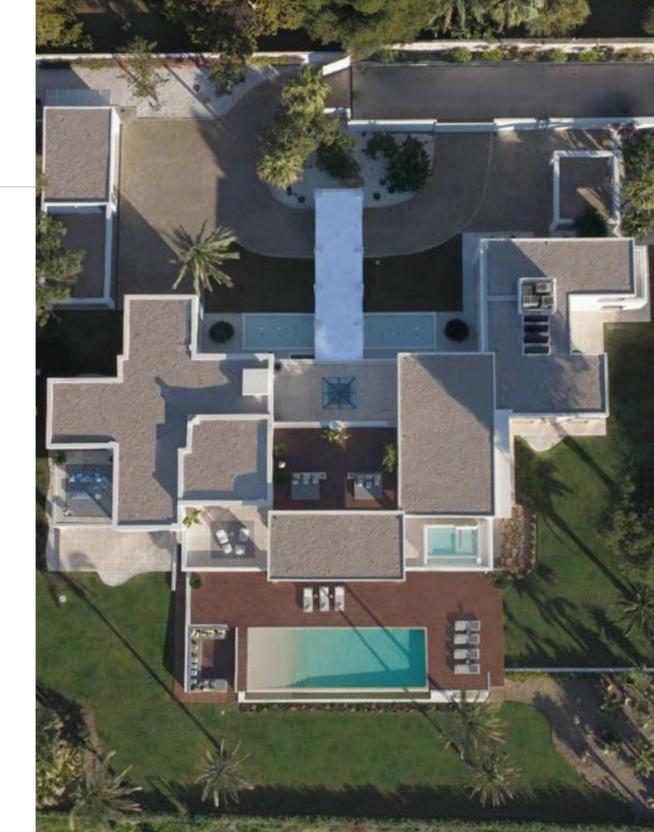

La Perla Blanca has been designed with functionality in mind.

The 2513 m<sup>2</sup> floorplan specifically tackles every requirement of a demanding lifestyle and allocates an area for each purpose.

Villa occupants may equally enjoy the privacy of one of the 12 bedrooms, socialise in the huge central lobby, kick-back pool-side with direct access to the beach or indulge on the sundeck with rooftop plunge pool. There is a gym and sauna on the first floor with a full glass facade offering panoramic views over the beach and the Mediterranean.

#### FEATURES OF LA PERLA BLANCA

- Very Private and Natural Beach
- Plot 4.125 m<sup>2</sup>
- Total Built Area 2.513 m<sup>2</sup>
- Ground Floor 1.122 m<sup>2</sup>
- First Floor 820 m<sup>2</sup>
- Basement 463 m<sup>2</sup>
- Total Porches 401 m<sup>2</sup>
- Total Terraces 483 m<sup>2</sup>
- 12 Bedrooms and 13 Bathrooms
- Staff Suite 54 m<sup>2</sup>
- Garage 54 m<sup>2</sup>
- Living and Recreational Area 413 m<sup>2</sup>
- Private Westwing Suite 224 m<sup>2</sup>
- Basement with Lounge, Bar, Games room, Cinema and Bodega

- Laundry / Service Area
- First Floor Sundeck with Lounge-bar 313 m<sup>2</sup>
- Elevated Fully Fitted Gym 62 m² with Sea Views
- Spa Includes a Massage Room, Turkish Bath, Sauna and Sea View
- Lift
- Security System
- Large Private Swimming Pool approx. 15 x 6 m
- First Floor Jacuzzi
- Heated Indoor Swimming Pool approx. 12 x 3 m
- Discreet Access via a Private Road
- Closed Separate Access to Kitchen, Suitable for Staff & Deliveries
- Generous 11 Spaces Car Park and 9 Car Garage
- Covered Entrance with Circular Driveway
- 60 Metres of Direct Access to Beach